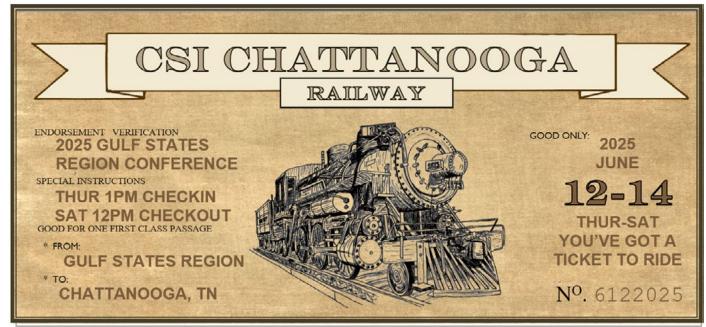

June 12-14: Gulf States region conference in Chattanooga with several speakers that we all know and love, save the date and attend.

William Sundquist on his leadership journey from Knoxville, Chattanooga, GSR and now national leadership. Leadership TRAIN-ing: Be an unstoppable force

Darson Buckner on salesmanship of CSI as a volunteer organization. Do the Loco-Motion with Me: I know you'll get to like it if you give it a chance, now

Kathy Proctor/Lauretta Cocke/Suzan Jordan on Fun CSI events (award ceremonies, Christmas party, 4th of July and others). Pardon me, boys, is that the Chattanooga Choo Choo? - Fun and informative CSI Events

Karina Kane on making CSI relevant to young Emerging Professionals. Give me a train ticket and I'll ride with you: Make CSI relevant to young Emerging Professionals

Gary Bergeron on Renovating Historic Buildings: Everyone say, "RAR!" (Reuse, Adapt, Recycle) Case studies on issues with renovating historic buildings.